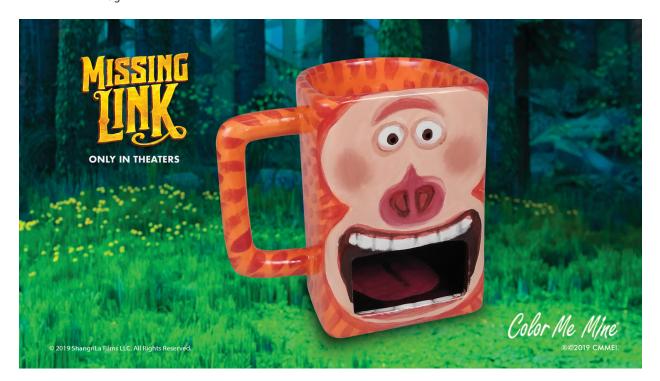

AVERAGE DURATION CHALLENGE LEVEL

2 hours

Missing Link movie was fun! Let's paint Mr. Link on a dunk mug!

## MR. LINK DUNK MUG

2. Using a detail brush and # 108 carefully outline the face, the eyes, the nose, and the mouth.

3. Paint the mug all around the face with # 18 using a medium flat brush. Apply two coats to the inside of the mug, the sides, the bottom of the mug, and the handle.

4. Paint the face with # 68 using a small round brush. Apply two coats around the eyes, nose, and mouth.

5. Paint the nose and the tongue with # 66.

6. Paint inside the mouth and around the mouth with # 15. Use a medium flat brush to paint inside of the mouth around the tongue. Use a small round brush and a detail brush to add thin lines between the teeth and also outline the nostrils.

7. Use a small sponge to add rosy cheeks to the upper part of the face as shown in the sample image. Use # 66.

8. Paint the whites of the eyes and the teeth with # 67.

9. Paint the eyes with brown # 61 and black # 31. Paint a small brown circle in each eye and then add tiny black dot in the center.

10. Add the fur by making rusty red brush strokes all around the orange background. Use a small round brush and # 108. Make sure to add a single curved brush stroke above the eyes.

Color Me Mine

®©1998-2019 Color Me Mine Enterprises, Inc. All rights reserved.