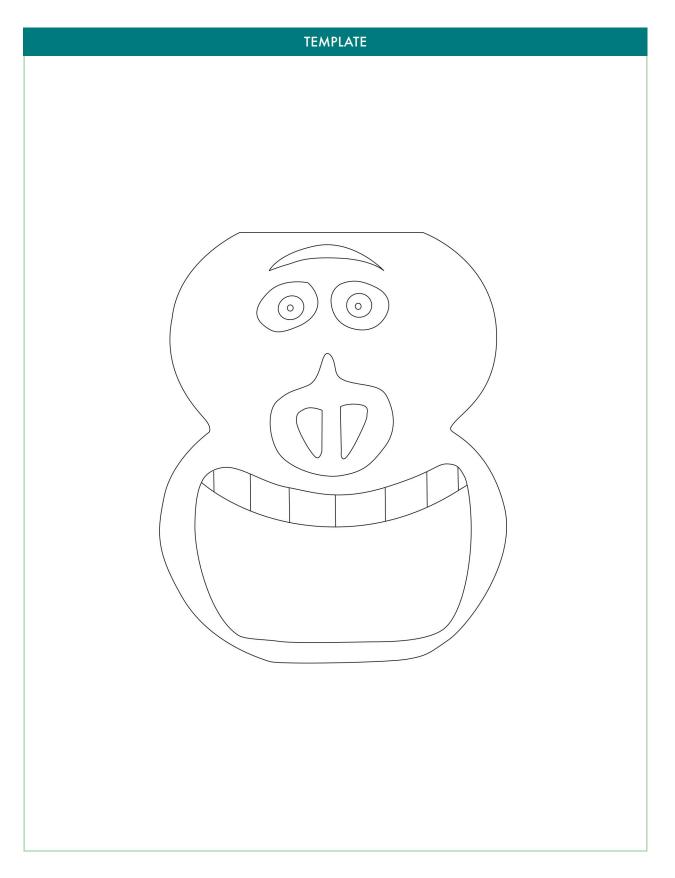

## TIPS

- Trace the face onto the front of the mug positioning the template in such a way that the front teeth are lined up with the opening in the lower part of the mug.
- Draw the tongue inside the opening of the mouth.

## INSTRUCTIONS

1. Trace the face onto the front of the mug. Cut the shape out from the template sheet. Position it in place. Tape it down along the top and slide a piece of tracing paper under it. Trace the image using a pen. Remove tracing paper and the template.