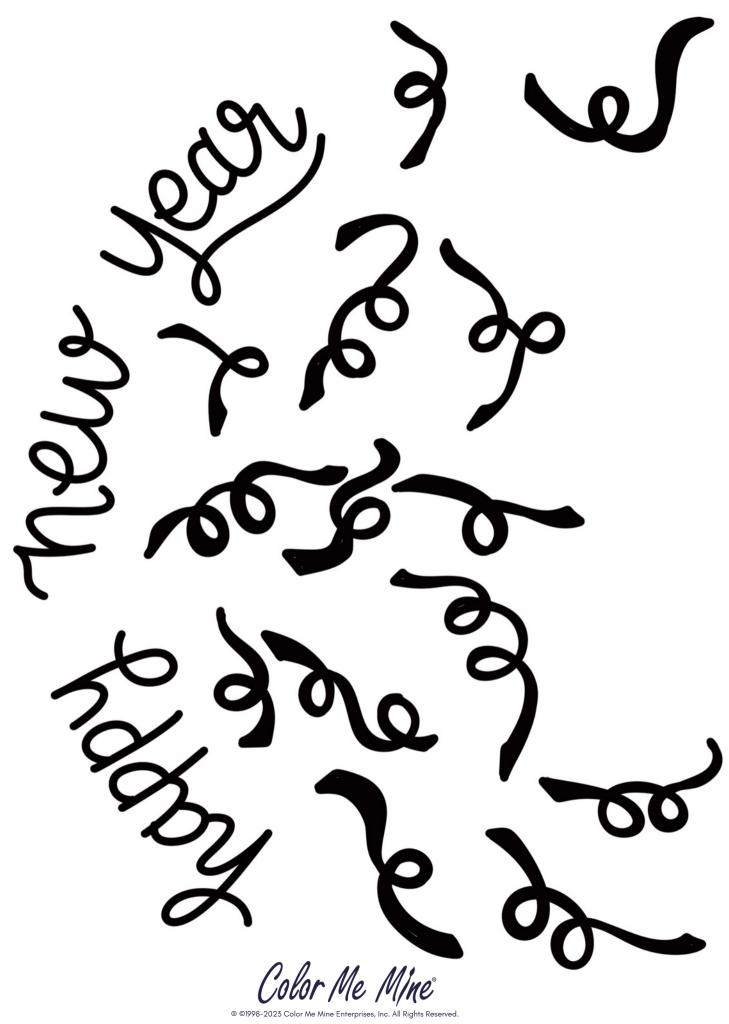

#### INSTRUCTIONS

- 1. Use a fan brush to apply 3 coats of Licorice to the top of the plate. Allow the plate to dry well.
- 2. Use a pen to trace on the NCR pattern of words to the top of the plate.
- 3. Paint the words using a liner brush with 3 coats of Honeycomb.
- 4. Trace the NCR pattern streamers to the rim of the plate, allowing them to over lap.
- 5. Use a liner brush to paint them with 3 coats of paint, alternating between Honeycomb and London Fog.
- 6. Apply the confetti around the streamers with a detail brush and three coats of either Honeycomb or London Fog.