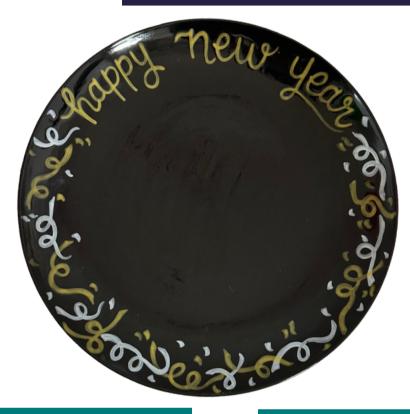

# NEW YEAR CONFETTI DINNER PLATE

#### COLORS

CMM 73 - Honeycomb CMM 93 - London Fog CMM 31 - Licorice

Color Me Mine

© ©1998-2023 Color Me Mine Enterprises, Inc. All Rights Reserved

#### INSTRUCTIONS

- 1. Use a fan brush to apply 3 coats of Licorice to the top of the plate. Allow the plate to dry well.
- 2. Use a pen to trace on the NCR pattern of words to the top of the plate.
- 3. Paint the words using a liner brush with 3 coats of Honeycomb.
- 4. Trace the NCR pattern streamers to the rim of the plate, allowing them to over lap.
- 5. Use a liner brush to paint them with 3 coats of paint, alternating between Honeycomb and London Fog.
- 6. Apply the confetti around the streamers with a detail brush and three coats of either Honeycomb or London Fog.

## TIPS

- Apply 3 generous coats of paint to give you an even solid color.
- Allow the streamers to overlap.

Color Me Mine<sup>®</sup>

© ©1998-2023 Color Me Mine Enterprises, Inc. All Rights Reserved.